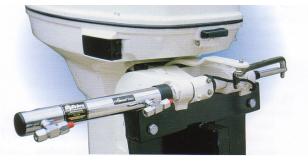

OBKIT-3 OUTBOARD KIT Complete with:-1 x 401N8 helm 1 x 210TSE cylinder 2 litres ULTRA-15

15M nylon hydraulic tubing Fittings Bleeding kit

Typical side-mount installation using 210TSE

#### SIDE- MOUNT or TUBE-MOUNT

The Side or Tube-mount type cylinders are very popular because of the ease of fitting and the economical price which allows a very simple upgrade from cable steering to hydraulic for vastly improved results.

Fitting is very simple as the hydraulic cylinder screws directly onto the threaded tilt-tube in the same location as the existing cable steering. It connects to the tiller arm of the outboard using the standard drag-link already connecting the cable.