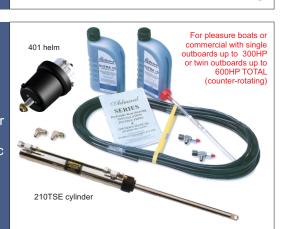

#### SERIES

The Commander Series (COMKIT models) are designed for use on pleasure boats only with outboard motor Horsepower limitations as shown. They utilise a state-of-the-art aluminium cylinder design, with unique electrolytic insulation between metals for maximum corrosion resistance. The PRO versions are designed for both pleasure and commercial use