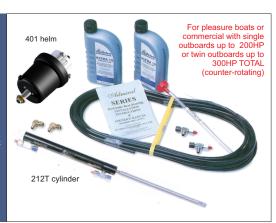

#### SERIES

The Commander Series (COMKIT models) are designed for use on pleasure boats only with outboard motor Horsepower limitations as shown. They utilise a state-of-the-art aluminium cylinder design, with unique electrolytic insulation between metals for maximum corrosion resistance. The PRO versions are designed for both pleasure and commercial use

The Admiral Series (OBKIT models) are designed for the most robust operation in both pleasure and commercial vessels and offer the strongest and most corrosion resistant steering cylinders on the market. There is no equivalent of these cylinders available from any other manufacturer.