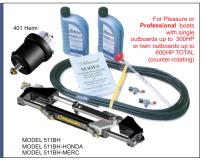

#### COMKIT1-PRO

**BULLHORN STYLE** OUTBOARD KIT Complete with:-1 x **401**N8 helm 1 x 511BH cylinder 2 litres ULTRA-15 15M nylon hydraulic tubing Fittings Bleeding kit Instructions

**BULLHORN STYLE** OUTBOARD KIT Complete with:-1 x 501N8 helm 1 x 512BH cylinder 2 litres ULTRA-15 15M nylon hydraulic

#### SERIES

The Commander Series (COMKIT models) are designed for use on pleasure boats only with outboard motor Horsepower limitations as shown. They utilise a state-of-the-art aluminium cylinder design, with unique electrolytic insulation between metals for maximum corrosion resistance. The PRO versions are designed for both pleasure and commercial use