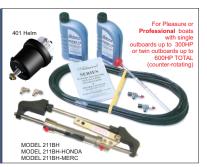

#### **OBKIT1** BULLHORN STYLE OUTBOARD KIT Complete with:-1 x **401**N8 helm 1 x 211BH cylinder 2 litres ULTRA-15 15M nylon hydraulic tubing Fittings Bleeding kit Instructions

The Admiral Series (OBKIT models) are designed for the most robust operation in both pleasure and commercial vessels and offer the strongest and most corrosion resistant steering cylinders on the market. There is no equivalent of these cylinders available from any other manufacturer.