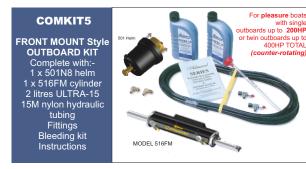

#### TYPES

**BULLHORN** type steering is by far the most popular steering system for outboard motors as it is compact, simple to install and requires the minimum amount of clearance in an engine well.

FRONT MOUNT type steering is also popular because of the lower cost, combined with the fact that the hoses are in a fixed position and do not move. The disadvantage is the amount of space required in the engine well due to the piston rod travelling in each direction.

#### SIDE- MOUNT or TUBE-MOUNT

The Side or Tube-mount type cylinders are very popular because of the ease of fitting and the economical price which allows a very simple upgrade from cable steering to hydraulic for vastly improved results.