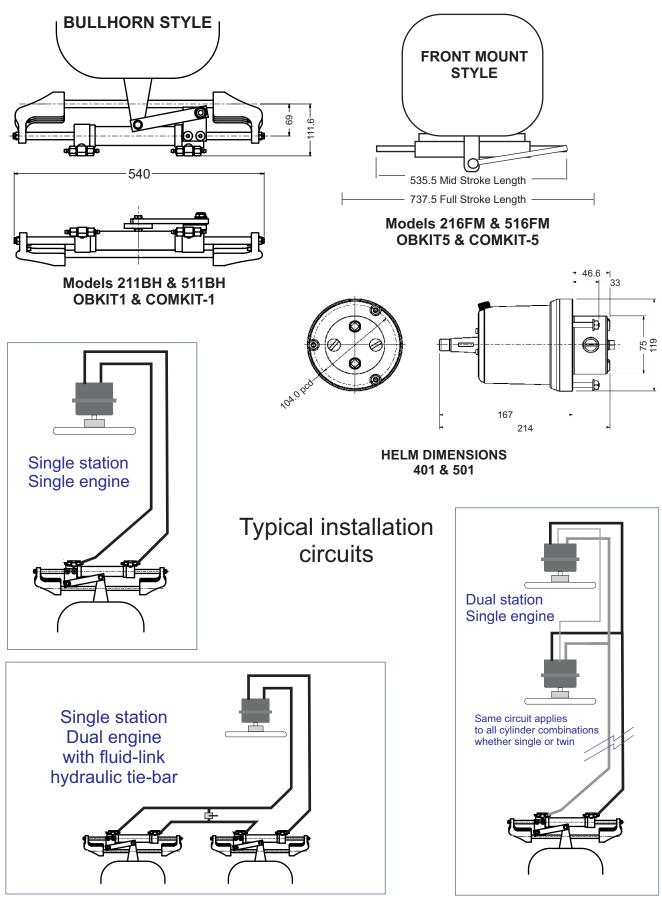

#### **OBKIT1** BULLHORN STYLE OUTBOARD KIT Complete with:-1 x **401**N8 helm 1 x 211BH cylinder 2 litres ULTRA-15 15M nylon hydraulic tubing Fittings Bleeding kit Instructions

#### COMKIT1

**BULLHORN STYLE OUTBOARD KIT** Complete with:-1 x 50<u>1N8 helm</u> 1 x 511BH cylinder 2 litres ULTRA-15 15M nylon hydraulic tubing Fittings Bleeding kit Instructions

#### TYPES

**BULLHORN** type steering is by far the most popular steering system for outboard motors as it is compact, simple to install and requires the minimum amount of clearance in an engine well.

FRONT MOUNT type steering is also popular because of the lower cost, combined with the fact that the hoses are in a fixed position and do not move. The disadvantage is the amount of space required in the engine well due to the piston rod travelling in each direction.