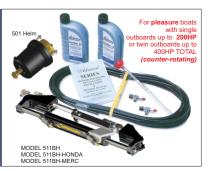

#### COMKIT1

**BULLHORN STYLE OUTBOARD KIT** Complete with:-1 x 50<u>1N8 helm</u> 1 x 511BH cylinder 2 litres ULTRA-15 15M nylon hydraulic tubing Fittings Bleeding kit Instructions

#### SERIES

The Commander Series (COMKIT models) are designed for use on pleasure boats only with outboard motor Horsepower limitations as shown. They utilise a state-of-the-art aluminium cylinder design, with unique electrolytic insulation between metals for maximum corrosion resistance. The PRO versions are designed for both pleasure and commercial use