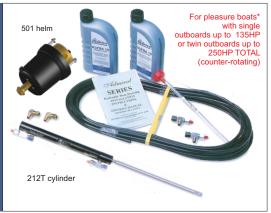

#### SERIES

The Commander Series (COMKIT models) are designed for use on pleasure boats only with outboard motor Horsepower limitations as shown. They utilise a state-of-the-art aluminium cylinder design, with unique electrolytic insulation between metals for maximum corrosion resistance. The PRO versions are designed for both pleasure and commercial use

The Admiral Series (OBKIT models) are designed for the most robust operation in both pleasure and commercial vessels and offer the strongest and most corrosion resistant steering cylinders on the market. There is no equivalent of these cylinders available from any other manufacturer.