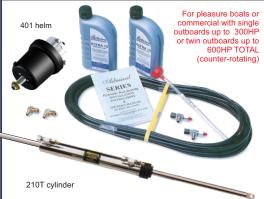

#### SERIES

The Commander Series (COMKIT models) are designed for use on pleasure boats only with outboard motor Horsepower limitations as shown. They utilise a state-of-the-art aluminium cylinder design, with unique electrolytic insulation between metals for maximum corrosion resistance. The PRO versions are designed for both pleasure and commercial use