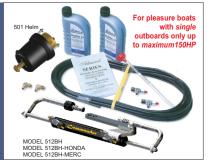

#### COMKIT1

**BULLHORN STYLE OUTBOARD KIT** Complete with:-1 x 50<u>1N8 helm</u> 1 x 511BH cylinder 2 litres ULTRA-15 15M nylon hydraulic tubing Fittings Bleeding kit Instructions

#### COMKIT1-PRO

**BULLHORN STYLE** OUTBOARD KIT Complete with:-1 x **401**N8 helm 1 x 511BH cylinder 2 litres ULTRA-15 15M nylon hydraulic tubing Fittings Bleeding kit Instructions

**BULLHORN STYLE** OUTBOARD KIT Complete with:-1 x 501N8 helm 1 x 512BH cylinder 2 litres ULTRA-15 15M nylon hydraulic

tubing Fittings Bleeding kit Instructions

400HP TOTA