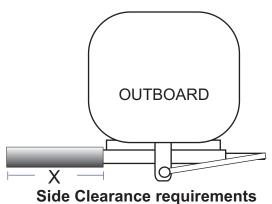

**ADVANTAGES** 

Low cost system Ease of fitting Hoses remain stationary

**DISADVANTAGES** The amount of side-clearance required.

Model 210T (balanced) - 540mm ( 21.2") Model 210TSE - 330mm (13") Model 212T/512T - 315mm (12.4")

# BASIC DIMENSIONS AND CLEARANCE REQUIREMENTS FOR CYLINDERS

| HYDRIVE MODEL SELECTION - OUTBOARD MOTORS ONLY                                                                                                                                              |           |                                   |                                       |                                                                                                                                                                         |                                                                                                                                                                                                                                                                  |  |  |  |
|---------------------------------------------------------------------------------------------------------------------------------------------------------------------------------------------|-----------|-----------------------------------|---------------------------------------|-------------------------------------------------------------------------------------------------------------------------------------------------------------------------|------------------------------------------------------------------------------------------------------------------------------------------------------------------------------------------------------------------------------------------------------------------|--|--|--|
| Note:- The model COMKIT6 can be used in place of the COMKIT1 on all SINGLE motors up to 150HP maximum.<br>Optimum performance range for comfortable wheel effort on COMKIT6 is 40HP - 120HP |           |                                   |                                       |                                                                                                                                                                         |                                                                                                                                                                                                                                                                  |  |  |  |
|                                                                                                                                                                                             |           |                                   | · · · · · · · · · · · · · · · · · · · | d be used as indicated in the listed options - Hon                                                                                                                      |                                                                                                                                                                                                                                                                  |  |  |  |
| BRAND                                                                                                                                                                                       | YEAR      | MOTOR                             | HP                                    | HYDRIVE KIT OPTIONS                                                                                                                                                     | NOTES                                                                                                                                                                                                                                                            |  |  |  |
| JOHNSON<br>EVINRUDE                                                                                                                                                                         | ALL YEARS | 2 Stroke Single                   | up to 200HP                           | Budget - COMKIT1 Bullhorn style<br>Admiral-OBKIT1 Bullhorn style<br>Budget - COMKIT5 Front-mount style<br>Admiral- OBKIT5 Front-mount style                             |                                                                                                                                                                                                                                                                  |  |  |  |
|                                                                                                                                                                                             |           | 2 Stroke Single                   | up to 300HP                           | Budget - COMKIT1- <b>PRO</b> Bullhorn style<br>Admiral-OBKIT1 Bullhorn style                                                                                            |                                                                                                                                                                                                                                                                  |  |  |  |
|                                                                                                                                                                                             |           | 2 Stroke Twin counter-rotating    | up to 400HP                           | Budget - COMKIT1 Bullhorn style<br>Admiral-OBKIT1 Bullhorn style<br>Budget - COMKIT5 Front-mount style<br>Admiral- OBKIT5 Front-mount style                             |                                                                                                                                                                                                                                                                  |  |  |  |
|                                                                                                                                                                                             |           | 2 Stroke Twin<br>counter-rotating | up to 600HP                           | Budget - COMKIT1- <b>PRO</b> Bullhorn style<br>Admiral-OBKIT1 Bullhorn style                                                                                            |                                                                                                                                                                                                                                                                  |  |  |  |
| HONDA                                                                                                                                                                                       | PRE-2006  | 4 Stroke Single                   | 75HP-90HP                             | Budget - COMKIT1- <b>HONDA</b> Bullhorn style<br>Admiral-OBKIT1- <b>HONDA</b> Bullhorn style<br>Budget - COMKIT5 Front-mount style<br>Admiral- OBKIT5 Front-mount style |                                                                                                                                                                                                                                                                  |  |  |  |
|                                                                                                                                                                                             |           | 4 Stroke single                   | 100HP-200HP                           | Budget - COMKIT1 Bullhorn style<br>Admiral-OBKIT1 Bullhorn style<br>Budget - COMKIT5 Front-mount style<br>Admiral- OBKIT5 Front-mount style                             | Note: The <b>130HP</b> requires the<br>use of the Honda version                                                                                                                                                                                                  |  |  |  |
|                                                                                                                                                                                             |           | 4 Stroke Single                   | 225HP                                 | Budget - COMKIT1- <b>PRO</b> Bullhorn style<br>Admiral-OBKIT1 Bullhorn style                                                                                            |                                                                                                                                                                                                                                                                  |  |  |  |
|                                                                                                                                                                                             |           | 4 Stroke Twin counter-rotating    | up to 400HP                           | Budget - COMKIT1 Bullhorn style<br>Admiral-OBKIT1 Bullhorn style<br>Budget - COMKIT5 Front-mount style<br>Admiral- OBKIT5 Front-mount style                             | Note - if using twin <b>75HP, 90HP or 130HP</b> motors then<br>Honda version required                                                                                                                                                                            |  |  |  |
|                                                                                                                                                                                             |           | 4 Stroke Twin<br>counter-rotating | twin 225HP                            | Budget - COMKIT1- <b>PRO</b> Bullhorn style<br>Admiral-OBKIT1 Bullhorn style                                                                                            |                                                                                                                                                                                                                                                                  |  |  |  |
|                                                                                                                                                                                             | POST-2006 | 4-Stroke single                   | 75-90HP                               | Budget - COMKIT1 Bullhorn style<br>Admiral-OBKIT1 Bullhorn style<br>Budget - COMKIT5 Front-mount style<br>Admiral- OBKIT5 Front-mount style                             |                                                                                                                                                                                                                                                                  |  |  |  |
|                                                                                                                                                                                             |           | 4-Stroke single                   | 115HP                                 | Budget - COMKIT1- <b>HONDA</b> Bullhorn style<br>Admiral-OBKIT1- <b>HONDA</b> Bullhorn style<br>Budget - COMKIT5 Front-mount style Admiral- OBKIT5<br>Front-mount style |                                                                                                                                                                                                                                                                  |  |  |  |
|                                                                                                                                                                                             |           | 4-Stroke single                   | 135HP-200HP                           | Budget - COMKIT1 Bullhorn style<br>Admiral-OBKIT1 Bullhorn style<br>Budget - COMKIT5 Front-mount style<br>Admiral- OBKIT5 Front-mount style                             |                                                                                                                                                                                                                                                                  |  |  |  |
|                                                                                                                                                                                             |           | 4-Stroke single                   | 225HP                                 | Budget - COMKIT1- <b>PRO</b> Bullhorn style<br>Admiral-OBKIT1 Bullhorn style                                                                                            |                                                                                                                                                                                                                                                                  |  |  |  |
|                                                                                                                                                                                             |           | 4 Stroke Twin counter-rotating    | up to 400HP                           | Budget - COMKIT1 Bullhorn style<br>Admiral-OBKIT1 Bullhorn style<br>Budget - COMKIT5 Front-mount style<br>Admiral- OBKIT5 Front-mount style                             | Note - if using twin 115HP motors<br>then Honda version required                                                                                                                                                                                                 |  |  |  |
|                                                                                                                                                                                             |           | 4 Stroke Twin<br>counter-rotating | twin 225HP                            | Budget - COMKIT1- <b>PRO</b> Bullhorn style<br>Admiral-OBKIT1 Bullhorn style                                                                                            |                                                                                                                                                                                                                                                                  |  |  |  |
|                                                                                                                                                                                             |           | 4-Stroke single                   | 30 - 40HP                             | Budget - COMKIT1 Bullhorn style<br>Admiral-OBKIT1 Bullhorn style                                                                                                        |                                                                                                                                                                                                                                                                  |  |  |  |
| YAMAHA                                                                                                                                                                                      | ALL YEARS | 4-Stroke single                   | 50-70HP<br>PLUS 80B                   | Budget - COMKIT1 Bullhorn style<br>Admiral-OBKIT1 Bullhorn style<br>Budget - COMKIT5 Front-mount style<br>Admiral- OBKIT5 Front-mount style                             | Note: The transom clamps on these motors must<br>be cut off to allow full tilt of the steering system which<br>would otherwise interfere on the clamps. These clamps<br>will interfere on ALL makes and brands of bullhorn or<br>front-mount steering cylinders. |  |  |  |
|                                                                                                                                                                                             |           | 4-Stroke single                   | 80A-90HP<br>PLUS 115B                 | Budget - COMKIT1- <b>HONDA</b> Bullhorn style<br>Admiral-OBKIT1- <b>HONDA</b> Bullhorn style<br>Budget - COMKIT5 Front-mount style<br>Admiral- OBKIT5 Front-mount style | Note: The transom clamps on these motors must<br>be cut off to allow full tilt of the steering system which<br>would otherwise interfere on the clamps. These clamps<br>will interfere on ALL makes and brands of bullhorn or<br>front-mount steering cylinders. |  |  |  |
|                                                                                                                                                                                             |           | 4-Stroke single                   | 100-200HP                             | Budget - COMKIT1 Bullhorn style<br>Admiral-OBKIT1 Bullhorn style<br>Budget - COMKIT5 Front-mount style<br>Admiral- OBKIT5 Front-mount style                             |                                                                                                                                                                                                                                                                  |  |  |  |
|                                                                                                                                                                                             |           | 4-stroke single                   | 200-300HP                             | Budget - COMKIT1- <b>PRO</b> Bullhorn style<br>Admiral-OBKIT1 Bullhorn style                                                                                            |                                                                                                                                                                                                                                                                  |  |  |  |